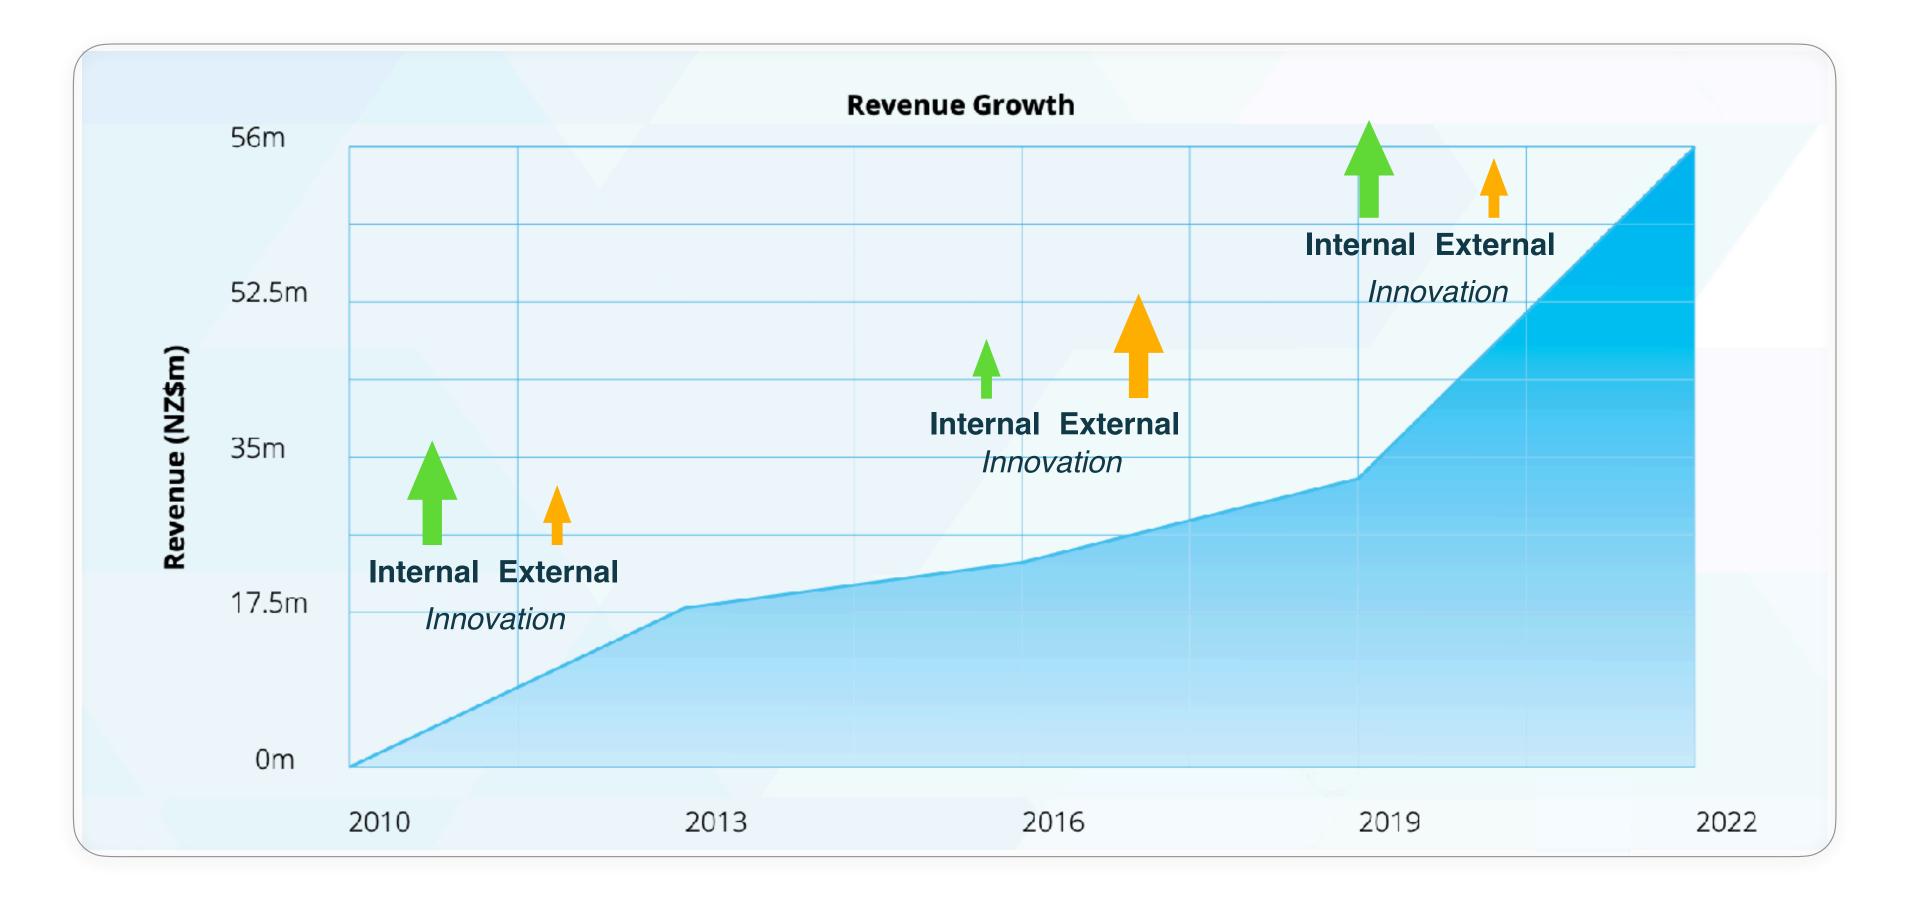

# **Phases of Growth and Innovation**

Focus back on customer facing innovation for FY23

# Internal

Work on our internal platform and systems to bring improved margins, streamline systems and integration of acquired companies

# **External**

Work on customer facing apps, tools and features to drive new sales by bring added value directly to customers