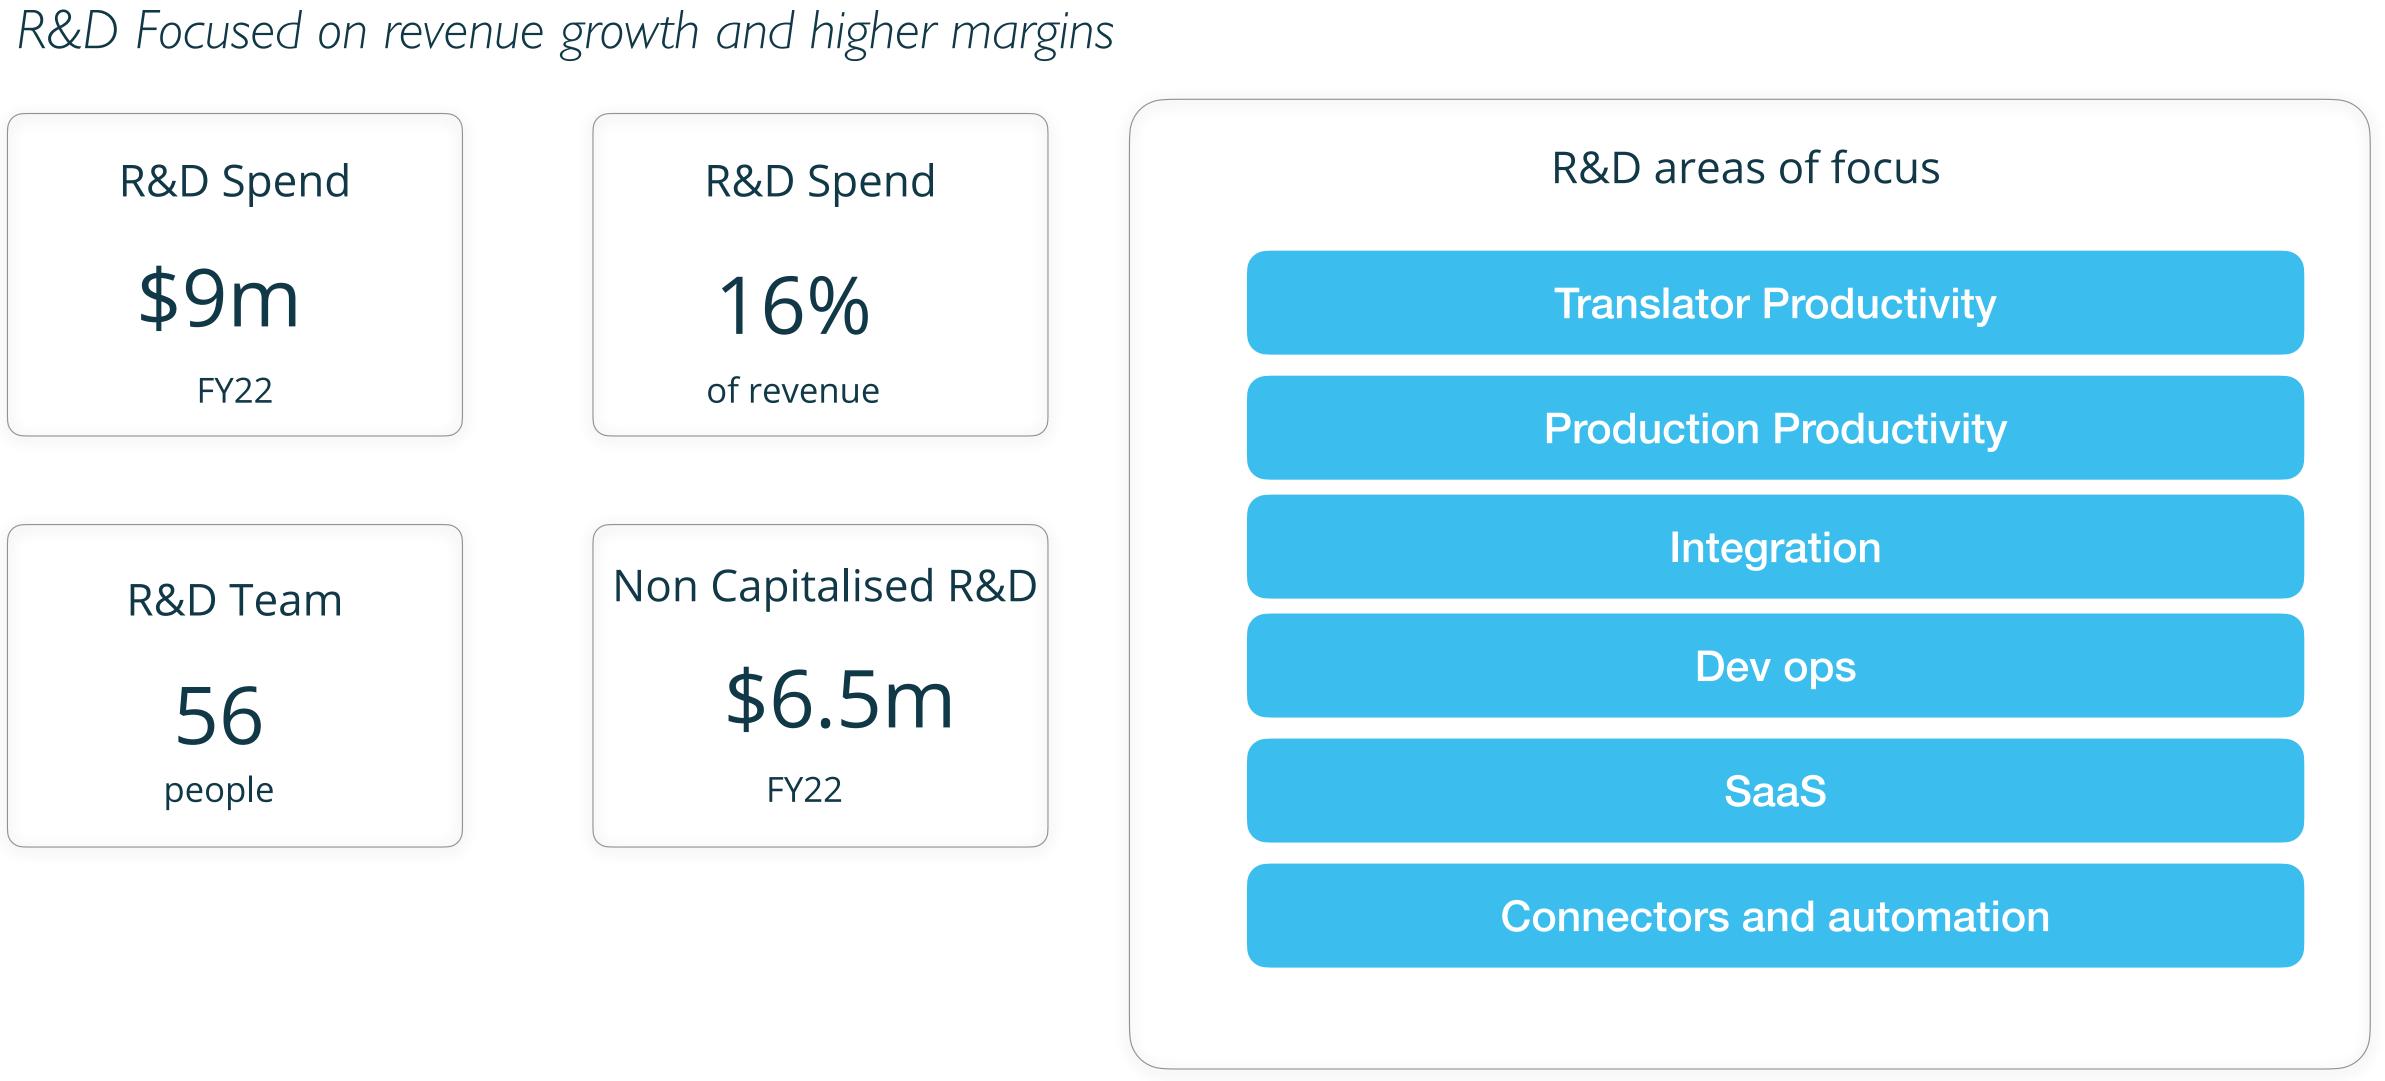

# **Phases of Growth and Innovation**

Focus back on customer facing innovation for FY23

# Internal

Work on our internal platform and systems to bring improved margins, streamline systems and integration of acquired companies

# **External**

Work on customer facing apps, tools and features to drive new sales by bring added value directly to customers