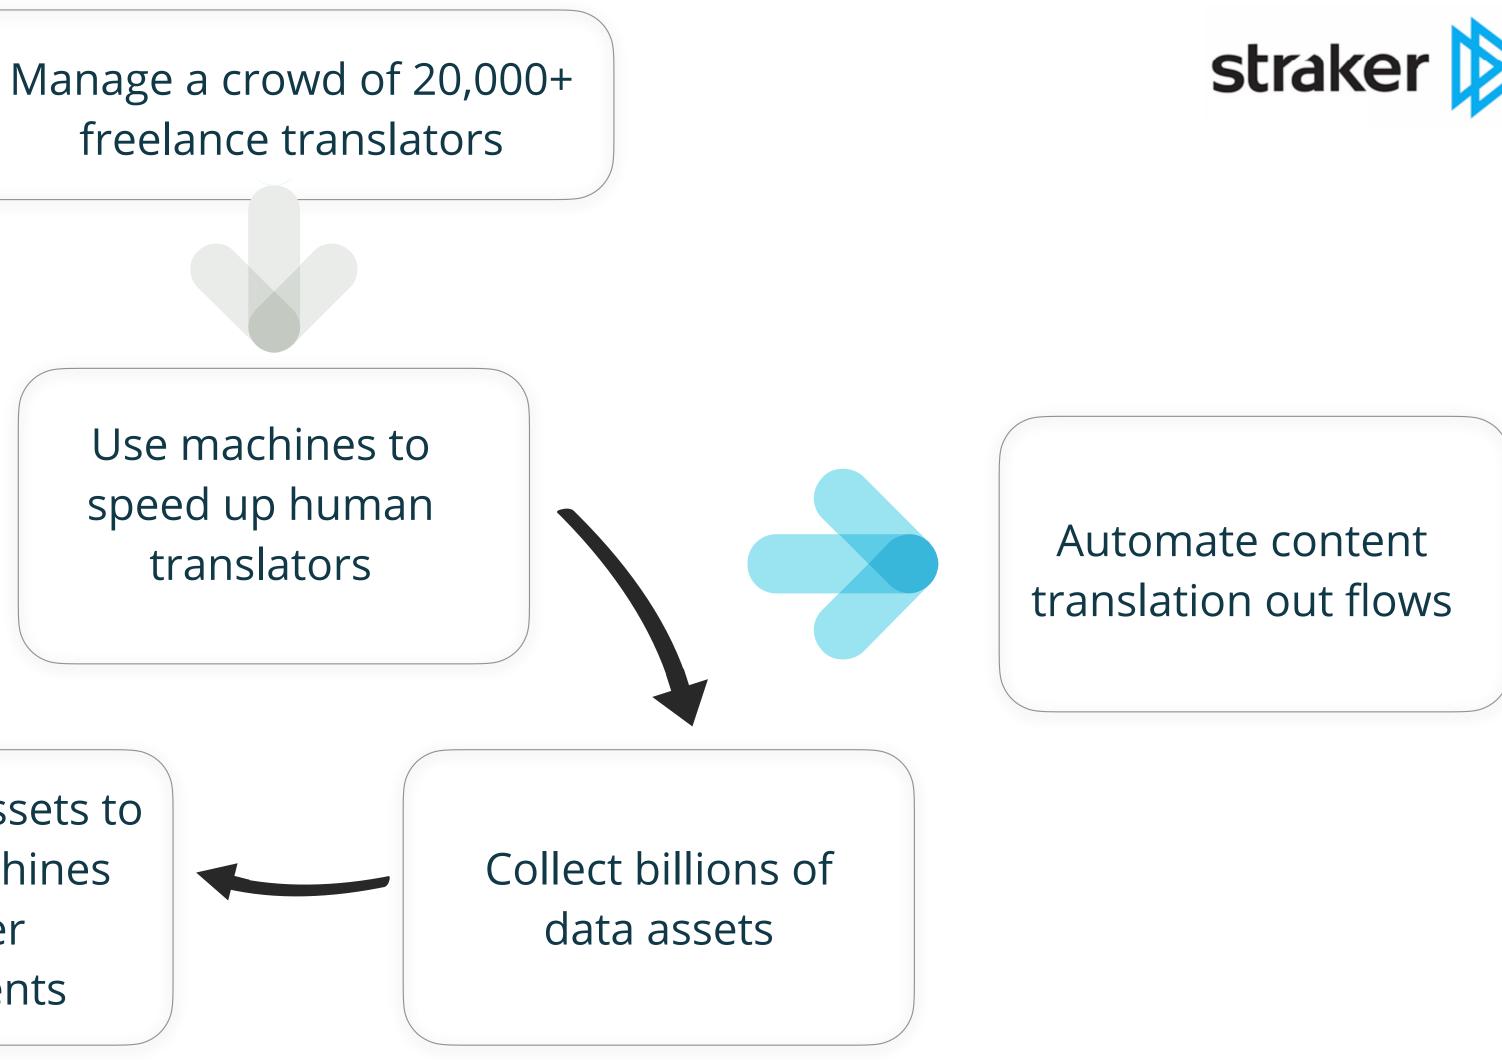

#### Automate content inflows with technology

Use the data assets to train our machines for further improvements

Our enterprise translation management platforms to manage the process