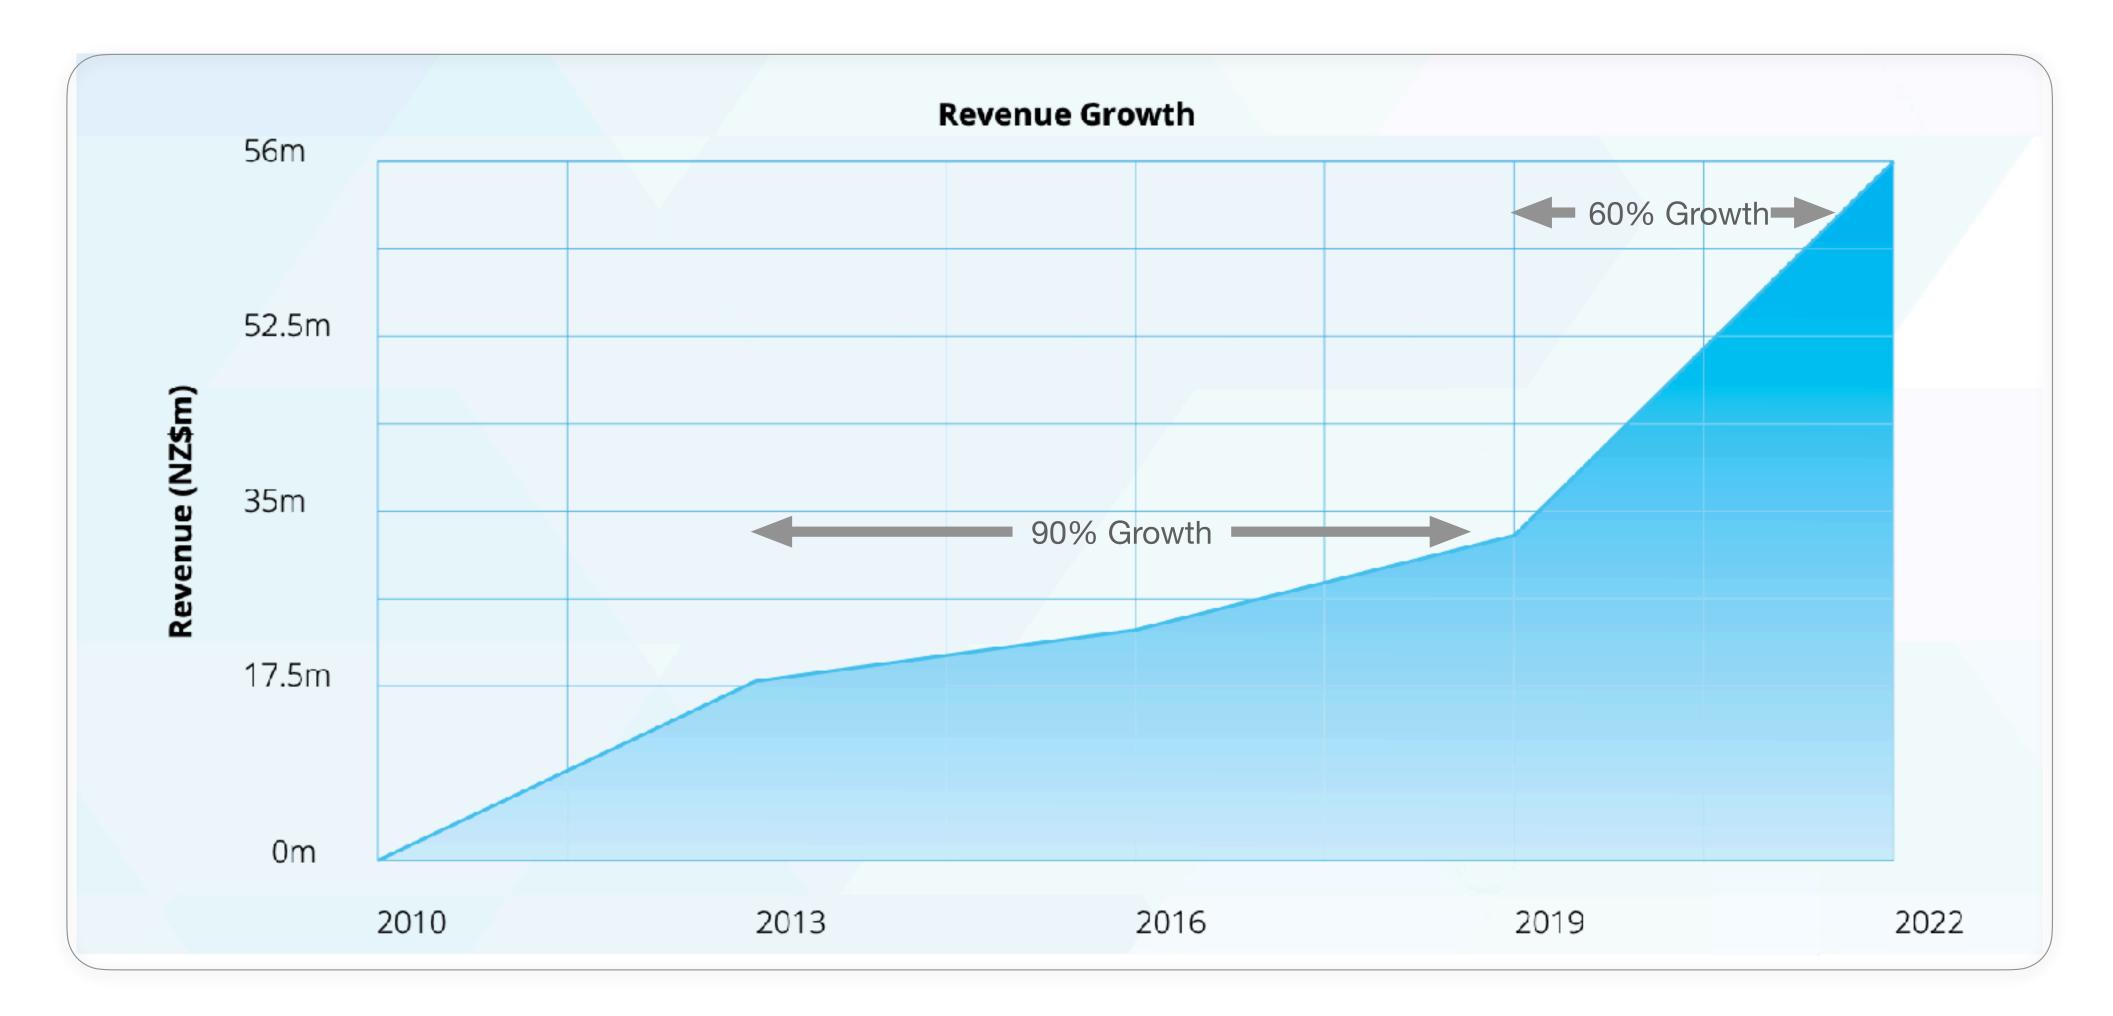

# \$55.9m

Revenue up 78%

#### \$63.7m Annualised run-rate at 31 March 2022

54.3% Gross margin increase of 1%

#### Revenue growth delivering ahead of expectations ASX?

#### Exiting Q4 run-rate of 63m driven by higher organic revenue