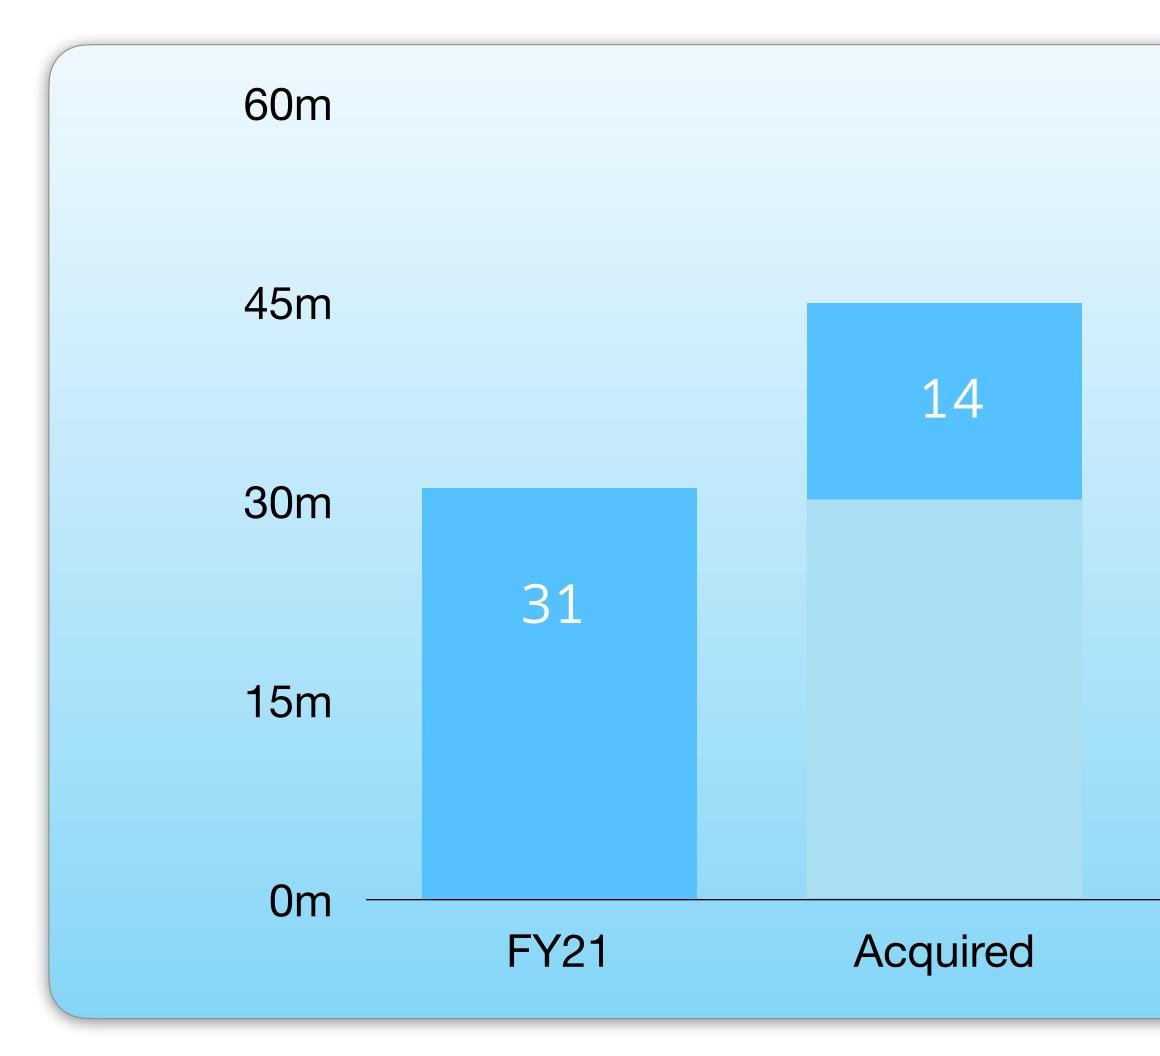

# **Revenue Growth mix of Acquired and Organic**

#### Exiting Q4 run-rate of 63m driven by higher organic revenue