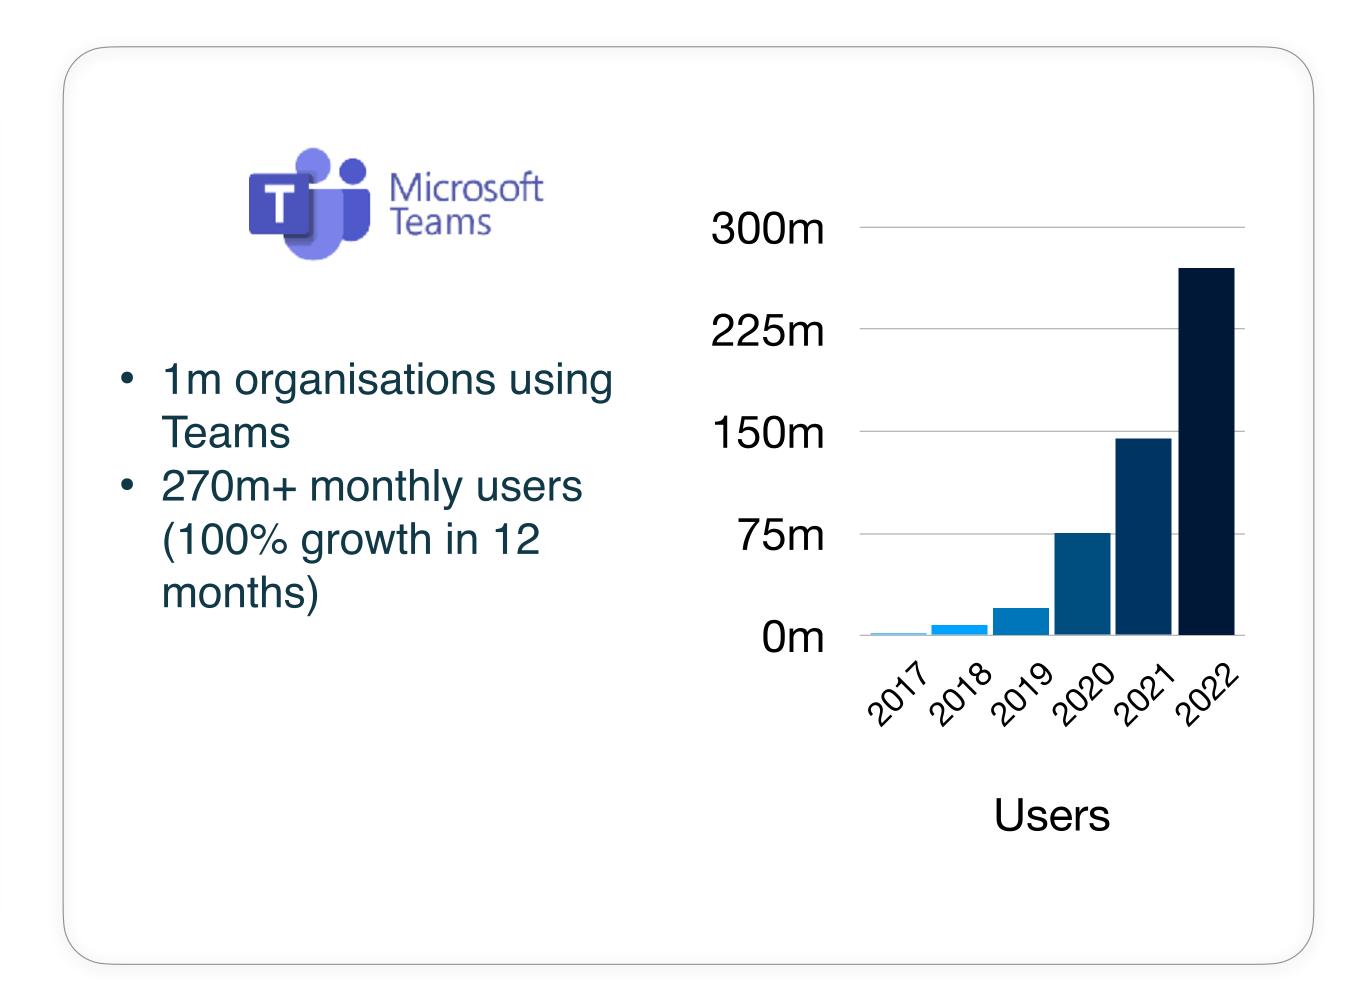

# Next gen innovation & product strategy

Covid has changed the workplace and accelerated the change to "Workplace Apps" No one in an organisation wants "Another App", they want to manage processes through existing apps

# Huge opportunity in the "new workplace"

Covid lockdowns have accelerated workplace app usage and have significantly changed workplace behaviour

# Huge opportunity in the "new workplace"

Covid lockdowns have accelerated workplace app usage and have significantly changed workplace behaviour

| Sla | ack App 🗸 🕑              | <b>▶</b> F | Ray Translator ~                                   |                      |                          |                       |
|-----|--------------------------|------------|----------------------------------------------------|----------------------|--------------------------|-----------------------|
| *   | Channels                 | Mess       | ages About                                         |                      |                          |                       |
| #   | boren-test               |            | Ray Translator APP 10:1                            |                      |                          | Today ~               |
| #   | general                  | 11         | Click here to submit a ne                          | ew translation job   |                          | ional                 |
| #   | julio-assistant_dev      |            | New translation job                                |                      |                          |                       |
| #   | random                   |            | New job submitted with                             | D: TJ912727          |                          |                       |
| #   | ray-translator-test      |            | The Straker RAY App has                            |                      | stalled in your Slack wo | rkspace! 🔆            |
| #   | the-wicked-ray-slack-app |            |                                                    |                      |                          | -                     |
| +   | Add channels             |            | Sign in to your DeltaRay<br>your translation jobs. | account to use slash | commands and receive     | e notifications about |
| -   | Direct messages          |            | Connect DeltaRay account                           | t                    |                          |                       |
| 2   | Slackbot                 | 0          | Only visible to you                                |                      |                          |                       |
| в   | Boren Xuel you           |            |                                                    |                      |                          |                       |
|     | Atsushi Hirano           |            | _                                                  |                      |                          |                       |
| 2   | indy                     |            | Here are some things to                            | get you started      |                          |                       |
| P.  | Oliver Macaspac          |            | Check your job status                              |                      | /ray [TJ number]         |                       |
| 20  | parm                     |            | Create a new job                                   |                      | /ray new                 |                       |
| Pe  | Peter Holster            |            | Configure job notific                              |                      | /roy notifications       |                       |
|     | Suresh Murugesan         |            | i Show a help messag                               | e                    | /ray help                |                       |
| +   | Add teammates            |            | More                                               |                      |                          |                       |
| -   | Apps                     |            | 📂 Straker Help Site                                |                      |                          |                       |
|     | Julio Bot                |            | Boren Xue 10:21 AM                                 |                      |                          |                       |
| Þ   | Ray Translator           | В          | hello                                              |                      |                          |                       |
| 4   | Slack Developer Tools    | _          |                                                    |                      |                          |                       |
| +   | Add apps                 | в          | I 🗧 🔗 🗄 🗄                                          | E ( 4) 2             |                          |                       |
| 11  | Free trial in progress   | Me:        | ssage Ray Translator                               | <u>4a</u>            |                          |                       |