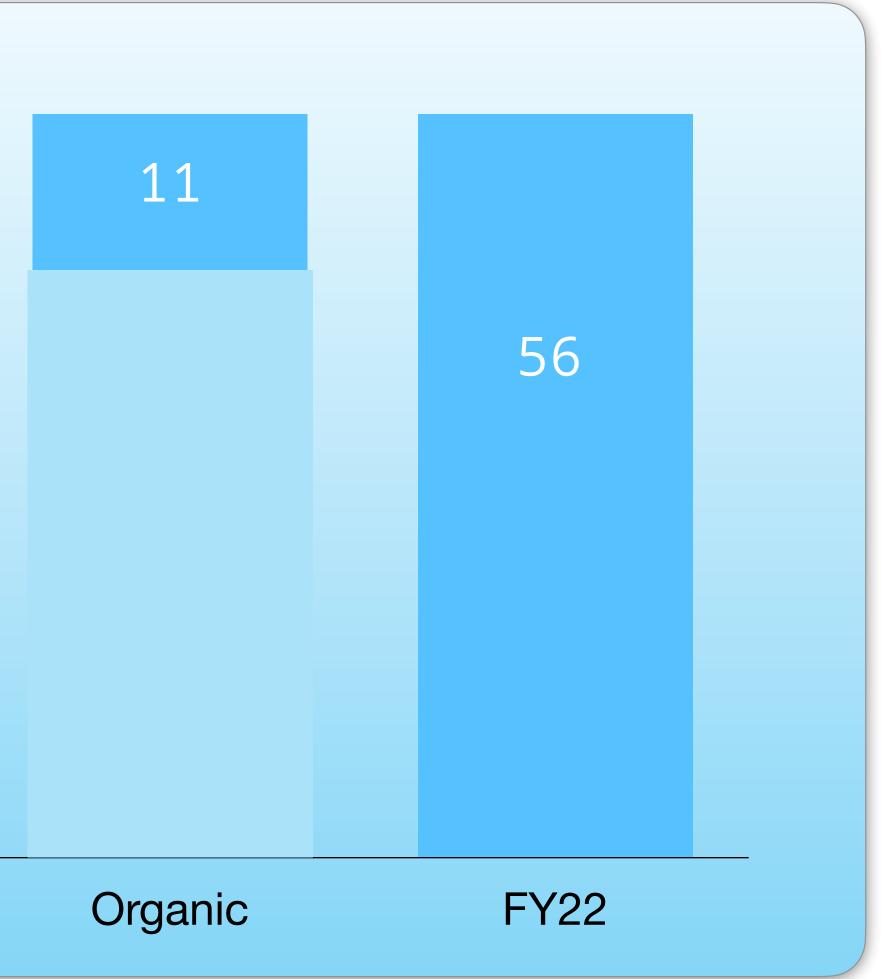

# **Revenue Growth mix of Acquired and Organic**

#### Exiting Q4 run-rate of 63m driven by higher organic revenue