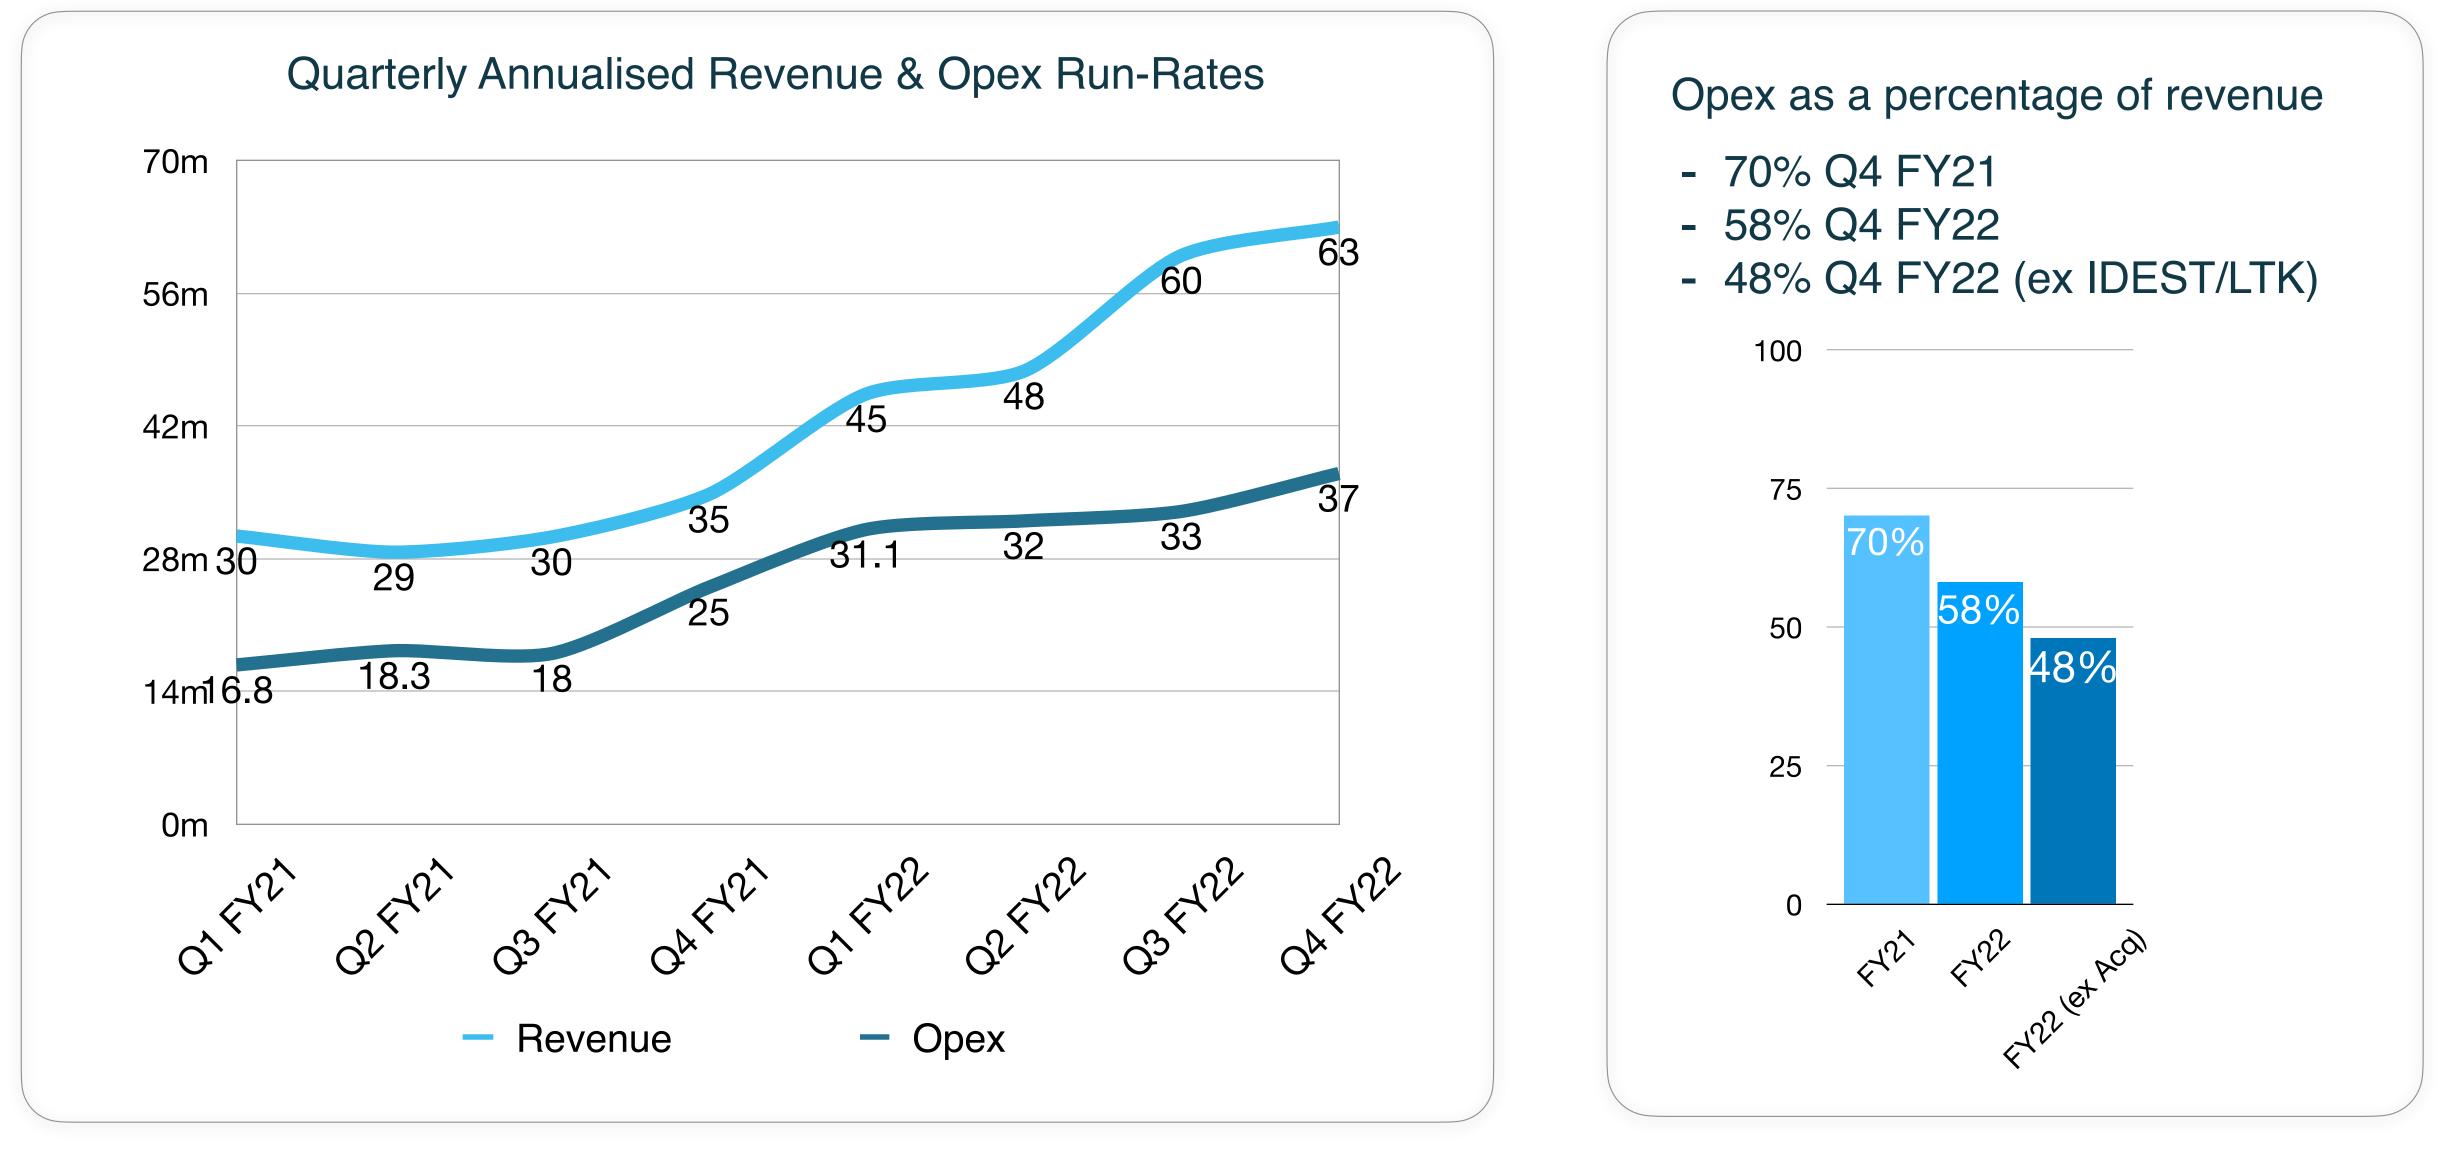

#### Revenue growth delivering ahead of expectations ASX?

#### Exiting Q4 run-rate of 63m driven by higher organic revenue

# **Operating leverage delivered from our technology**