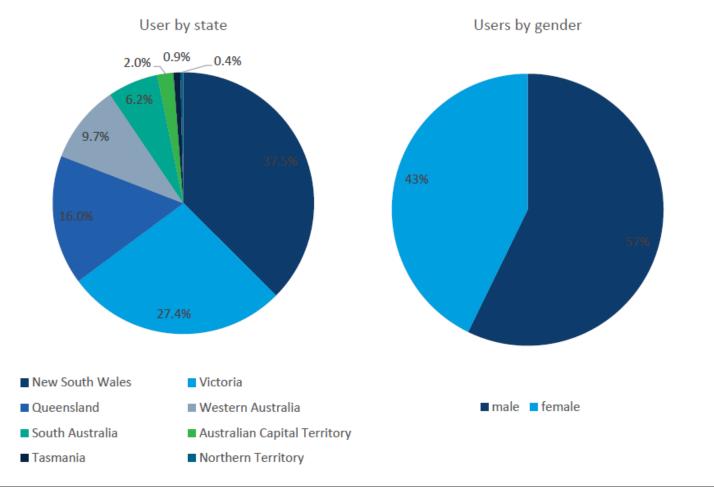

---------------------------|-------------------|
| Total            | 769                      | 12%                                           | 263                           | 34%                                   | 705               |
| Daily<br>Average | 5                        |                                               | 1.7                           |                                       | 4.5               |
| Daily<br>Target  | 15                       | 12%                                           | 5                             | 34%                                   |                   |

# **WEBSITE PERFORMANCE (LAST 90 DAYS)**



# **WEBSITE PERFORMANCE (LAST 90 DAYS)**



# **USER DEMOGRAPHIC (JULY TO DECEMBER 2021)**



# **USER DEMOGRAPHIC (JULY TO DECEMBER 2021)**



#### WHY CREATE A PROFILE ON THE ASX WEBSITE?

- Very easy to create a profile on the website
- Tap into a new stream of potential clients enquiring about full service stockbroking
- Other firms are benefitting from having more advisers on the website
  - Morgans have 37% of advisers on the site and are getting a lot more leads than we are
- 1 in 5 Bell Potter advisers are on the website, great to get more exposure on the website across different price points, locations and expertise
- Any email leads will be forwarded onto you by the marketing team

#### **LEARN MORE**

To learn more about setting up an account on the ASX's Find an Adviser website, reach out to the marketing team via marketing@bellpotter.com.au

# BELL POTTER SECURITIES.