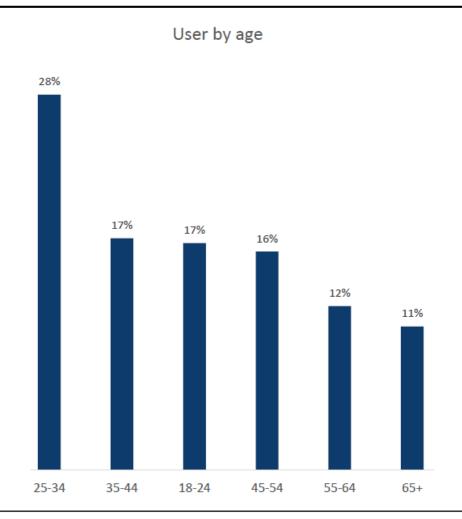

-----|-------------------------------|---------------------------------------|-------------------|
| Total            | 769                      | 12%                                           | 263                           | 34%                                   | 705               |
| Daily<br>Average | 5                        |                                               | 1.7                           |                                       | 4.5               |
| Daily<br>Target  | 15                       | 12%                                           | 5                             | 34%                                   |                   |

# **WEBSITE PERFORMANCE (LAST 90 DAYS)**



# **WEBSITE PERFORMANCE (LAST 90 DAYS)**



# **USER DEMOGRAPHIC (JULY TO DECEMBER 2021)**



# **USER DEMOGRAPHIC (JULY TO DECEMBER 2021)**



#### WHY CREATE A PROFILE ON THE ASX WEBSITE?

- Very easy to create a profile on the website
- Tap into a new stream of potential clients enquiring about full service stockbroking
- Other firms are benefitting from having more advisers on the website
  - Morgans have 37% of advisers on the site and are getting a lot more leads than we are
- 1 in 5 Bell Potter advisers are on the website, great to get more exposure on the website across different price points, locations and expertise
- Any email leads will be forwarded onto you by the marketing team

#### **LEARN MORE**

To learn more about setting up an account on the ASX's Find an Adviser website, reach out to the marketing team via marketing@bellpotter.com.au

# BELL POTTER SECURITIES.