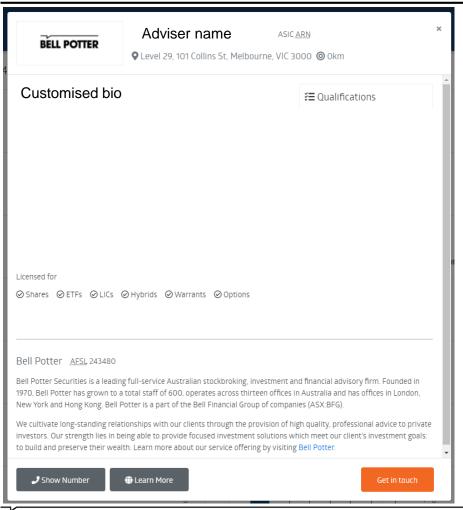

#### Customise your profile

- Service offerings
- Minimum investment amount
- Customised bio (a way to differentiate yourself from other advisers on the platform)
- Qualifications
- Office location