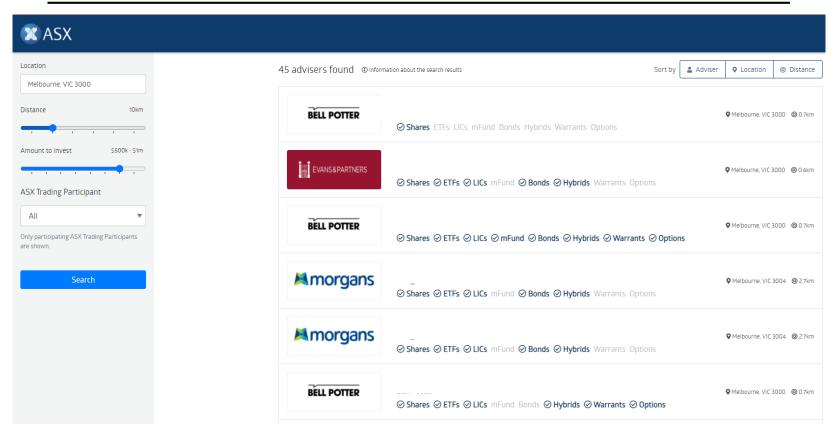

### PARTICIPATING FIRMS AND ADVISERS

| Firm Name                 | # of advisers<br>at firm | # of advisers<br>on site | %  |
|---------------------------|--------------------------|--------------------------|----|
| Morgans<br>Financial      | 477                      | 178                      | 37 |
| Bell Potter<br>Securities | 233                      | 47                       | 20 |
| Shaw and Partners         | 241                      | 32                       | 13 |
| Ord Minnett               | 241                      | 34                       | 14 |
| Canaccord                 | 118                      | 27                       | 24 |

### PARTICIPATING FIRMS AND ADVISERS

#### # of advisers on site