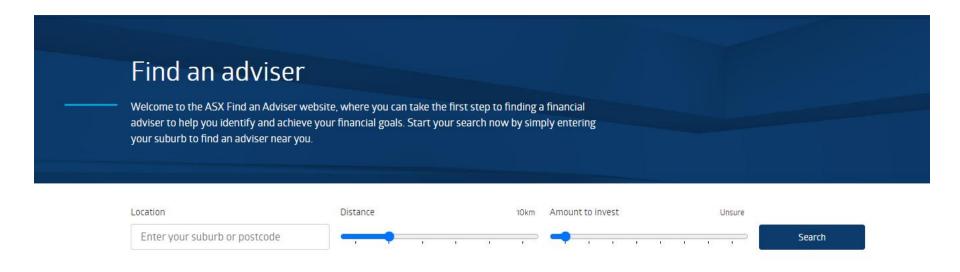

#### WHAT IS ASX FIND AN ADVISER?

• A portal to generate potential client leads from the ASX website

#### WHAT IS ASX FIND AN ADVISER?

 Potential leads put in their location, distance and amount they are wanting to invest to find a list of potential advisers at different firms

#### WHAT IS ASX FIND AN ADVISER?