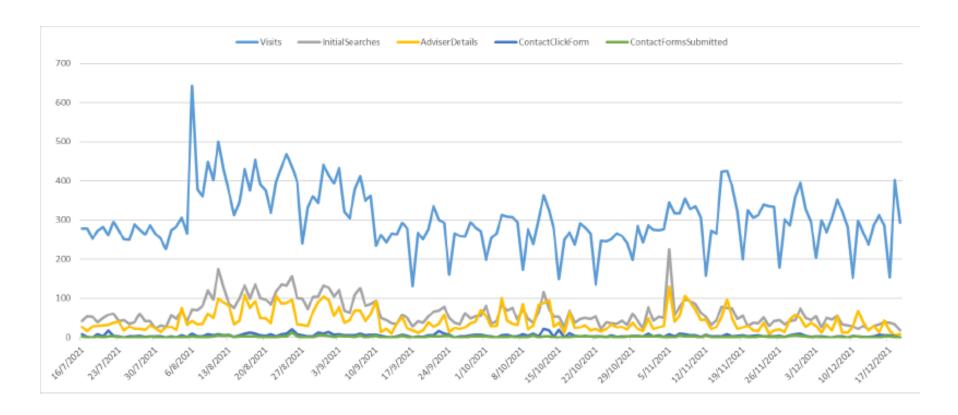

### **WEBSITE PERFORMANCE - JULY TO DECEMBER**

Spike in visits aligns with Investor Update and ASX website advertising

# WEBSITE PERFORMANCE – JULY TO DECEMBER

| YTD              | Visits | Initial<br>Searches | Conversion Rate (Initial Search) | Refined<br>Searches | Adviser<br>Details | Conversion Rate (Adviser Page) |
|------------------|--------|---------------------|----------------------------------|---------------------|--------------------|--------------------------------|
| Total            | 47,591 | 9,837               | 21%                              | 16,428              | 6,542              | 67%                            |
| Daily<br>Average | 303    | 63                  |                                  | 105                 | 42                 |                                |
| Daily<br>Target  | 905    | 187                 | 21%                              |                     | 124                | 67%                            |

# WEBSITE PERFORMANCE – JULY TO DECEMBER

| YTD              | Click<br>Contact<br>Form | Conversion<br>Rate (Click<br>Contact<br>Form) | Contact<br>Forms<br>Submitted | Conversion Rate (Submit Contact Form) | Website<br>Clicks |
|------------------|--------------------------|-----------------------------------------------|-------------------------------|---------------------------------------|-------------------|
| Total            | 769                      | 12%                                           | 263                           | 34%                                   | 705               |
| Daily<br>Average | 5                        |                                               | 1.7                           |                                       | 4.5               |
| Daily<br>Target  | 15                       | 12%                                           | 5                             | 34%                                   |                   |