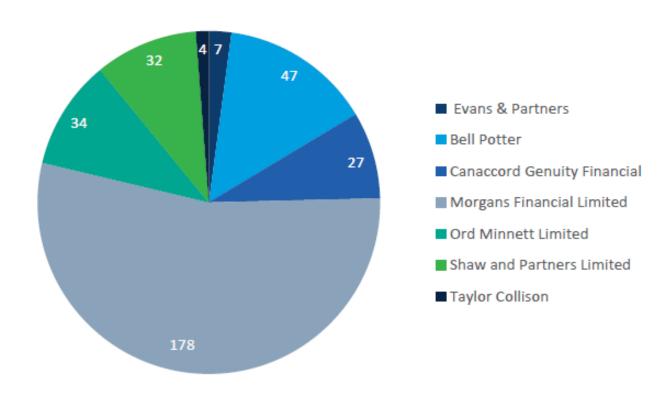

### PARTICIPATING FIRMS AND ADVISERS

| Firm Name                 | # of advisers<br>at firm | # of advisers<br>on site | %  |
|---------------------------|--------------------------|--------------------------|----|
| Morgans<br>Financial      | 477                      | 178                      | 37 |
| Bell Potter<br>Securities | 233                      | 47                       | 20 |
| Shaw and Partners         | 241                      | 32                       | 13 |
| Ord Minnett               | 241                      | 34                       | 14 |
| Canaccord                 | 118                      | 27                       | 24 |

### PARTICIPATING FIRMS AND ADVISERS

#### # of advisers on site