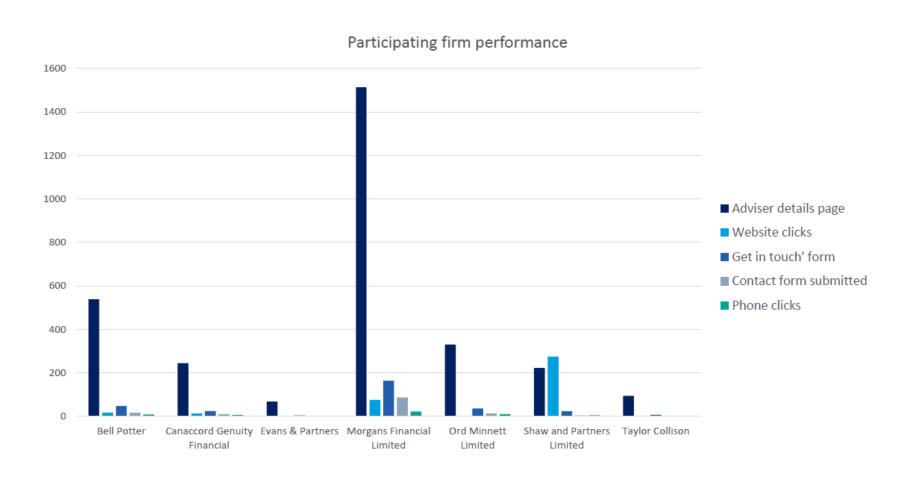

### PARTICIPATING FIRMS AND ADVISERS

| Firm Name                 | # of advisers<br>at firm | # of advisers<br>on site | %  |
|---------------------------|--------------------------|--------------------------|----|
| Morgans<br>Financial      | 477                      | 178                      | 37 |
| Bell Potter<br>Securities | 233                      | 47                       | 20 |
| Shaw and Partners         | 241                      | 32                       | 13 |
| Ord Minnett               | 241                      | 34                       | 14 |
| Canaccord                 | 118                      | 27                       | 24 |

### PARTICIPATING FIRMS AND ADVISERS

#### # of advisers on site

#### WHY CREATE A PROFILE ON THE ASX WEBSITE?

- Very easy to create a profile on the website
- Tap into a new stream of potential clients enquiring about full service stockbroking
- Other firms are benefitting from having more advisers on the website
  - Morgans have 37% of advisers on the site and are getting a lot more leads than we are
- 1 in 5 Bell Potter advisers are on the website, great to get more exposure on the website across different price points, locations and expertise
- Any email leads will be forwarded onto you by the marketing team