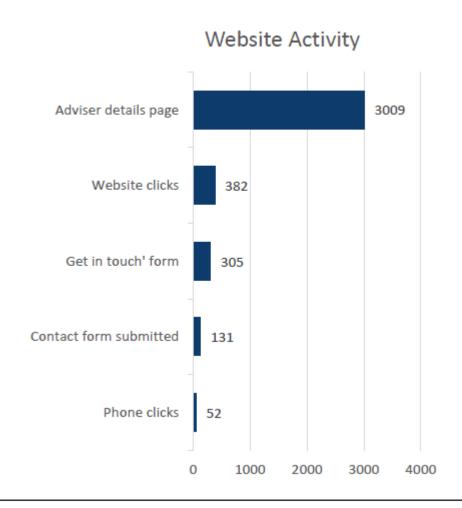

# **WEBSITE PERFORMANCE (LAST 90 DAYS)**

# WEBSITE PERFORMANCE – JULY TO DECEMBER

| YTD              | Visits | Initial<br>Searches | Conversion Rate (Initial Search) | Refined<br>Searches | Adviser<br>Details | Conversion Rate (Adviser Page) |
|------------------|--------|---------------------|----------------------------------|---------------------|--------------------|--------------------------------|
| Total            | 47,591 | 9,837               | 21%                              | 16,428              | 6,542              | 67%                            |
| Daily<br>Average | 303    | 63                  |                                  | 105                 | 42                 |                                |
| Daily<br>Target  | 905    | 187                 | 21%                              |                     | 124                | 67%                            |

# WEBSITE PERFORMANCE – JULY TO DECEMBER

| YTD              | Click<br>Contact<br>Form | Conversion<br>Rate (Click<br>Contact<br>Form) | Contact<br>Forms<br>Submitted | Conversion Rate (Submit Contact Form) | Website<br>Clicks |
|------------------|--------------------------|-----------------------------------------------|-------------------------------|---------------------------------------|-------------------|
| Total            | 769                      | 12%                                           | 263                           | 34%                                   | 705               |
| Daily<br>Average | 5                        |                                               | 1.7                           |                                       | 4.5               |
| Daily<br>Target  | 15                       | 12%                                           | 5                             | 34%                                   |                   |